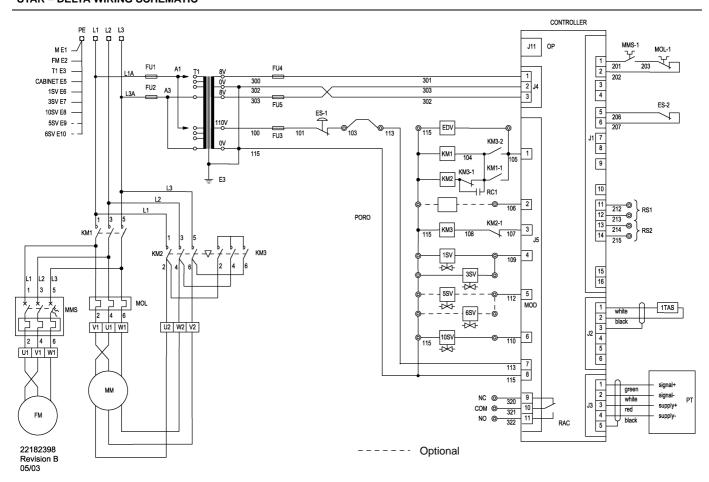

## STAR - DELTA WIRING SCHEMATIC

## LEGEND

| LLOLIND |                                     |          |                               |
|---------|-------------------------------------|----------|-------------------------------|
| EDV     | Valve, electric drain               | T1       | Transformer                   |
| 1TAS    | Transducer, air temperature         | ES       | Switch, emergency stop        |
| PT      | Transducer, pressure                | FU1, FU2 | Fuses, primary voltage        |
| MOD     | Option, modulation control          | FU3      | Fuse, secondary voltage       |
| MM      | Motor, compressor                   | FU4, FU5 | Fuses, low voltage            |
| FM      | Motor, fan                          | KM1      | Contactor, main               |
| OP      | Plug, option                        | KM1-1    | Contact, aux. main contactor  |
| PORO    | Horn, power outage (option)         | KM2      | Contactor, delta              |
| RAC     | Contacts, remote alarm (option)     | KM2-1    | Contact, aux. delta contactor |
| RS1     | Switch, remote start (option)       | MMS      | Starter & overload, fan motor |
| RS2     | Switch, remote stop (option)        | MMS-1    | Contact, fan motor overload   |
| 1SV     | Valve, solenoid (load) N.C.         | MOL      | Overload, motor               |
| 3SV     | Valve, solenoid (bolwdown) N.O.     | MOL-1    | Contact, main motor overload  |
| 5SV     | Valve, solenoid (modulation option) | RC1      | Supressor                     |
| 6SV     | Valve, solenoid (modulation option) | KM3      | Contactor, star               |
| 10SV    | Valve, solenoid (line/sump)         | KM3-1,2  | Contacts, aux. star contactor |
|         |                                     |          |                               |