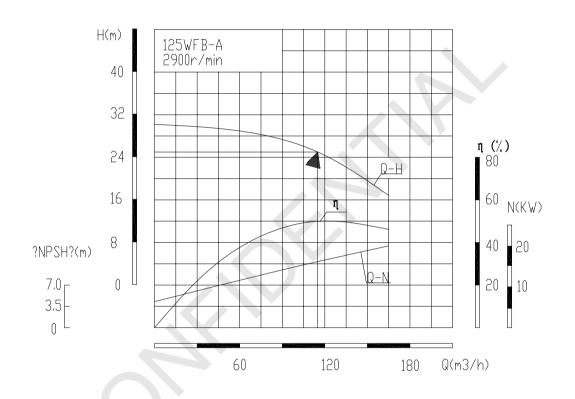

## 125WFB-A PUMP CURVE

| PARAMETER | Q (m3/h)                            | H (m) | P (kW) | SPEED (r/mir | n) WET MAT |            | RIAL |  |
|-----------|-------------------------------------|-------|--------|--------------|------------|------------|------|--|
|           | 115                                 | 25    | 22     | 2900         | 3          | 316L       |      |  |
|           |                                     |       |        | TYPE         | 125W       | 125WFB-A   |      |  |
| PROJECT   | TANJUNG JATI B Re-Expansion Project |       |        | MOTOR TYPE   | YX3-1      | YX3-180M-2 |      |  |
| NAME      | IRREGULAR WASTEWATER PUMP           |       |        | WEIGHT kg    | 770        | N          | 4    |  |
|           |                                     |       |        |              |            |            |      |  |