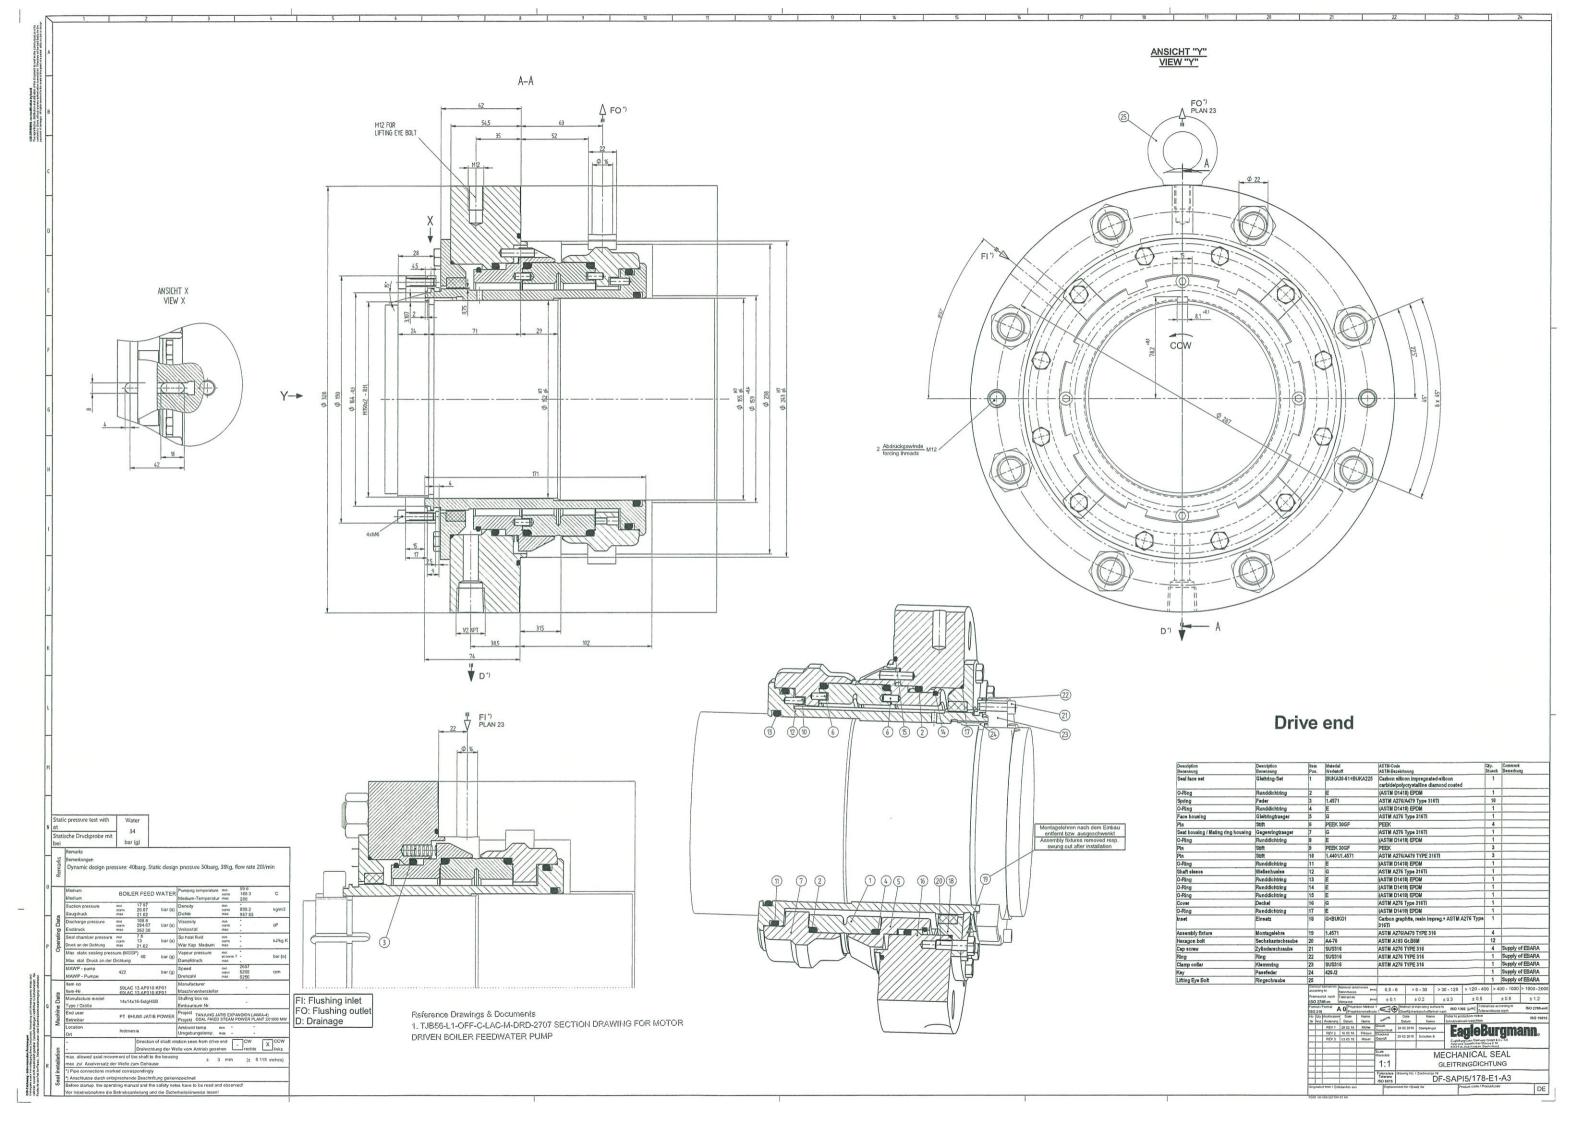

---------------------|-------------|--------------------------------|-----------|--|
| <u> </u> |      |                        |                     |                    |                           | ISSUED BY   | PUMP ENGINEERING<br>DEPARTMENT |           |  |
| <u> </u> | 4 3  |                        |                     |                    |                           | APPROVED BY | N.Anzai                        | 11-Mar-18 |  |
|          | 1    | Issued for Use Revised | 2018/9/28 2018/6/28 | N.Anzai<br>N.Anzai | N.Matsushita N.Matsushita | CHECKED BY  |                                |           |  |
|          | REV. | PAGE                   | DATE                | APP'D              | BY                        | PREPARED BY | N.Matsushita                   | 11-Mar-18 |  |