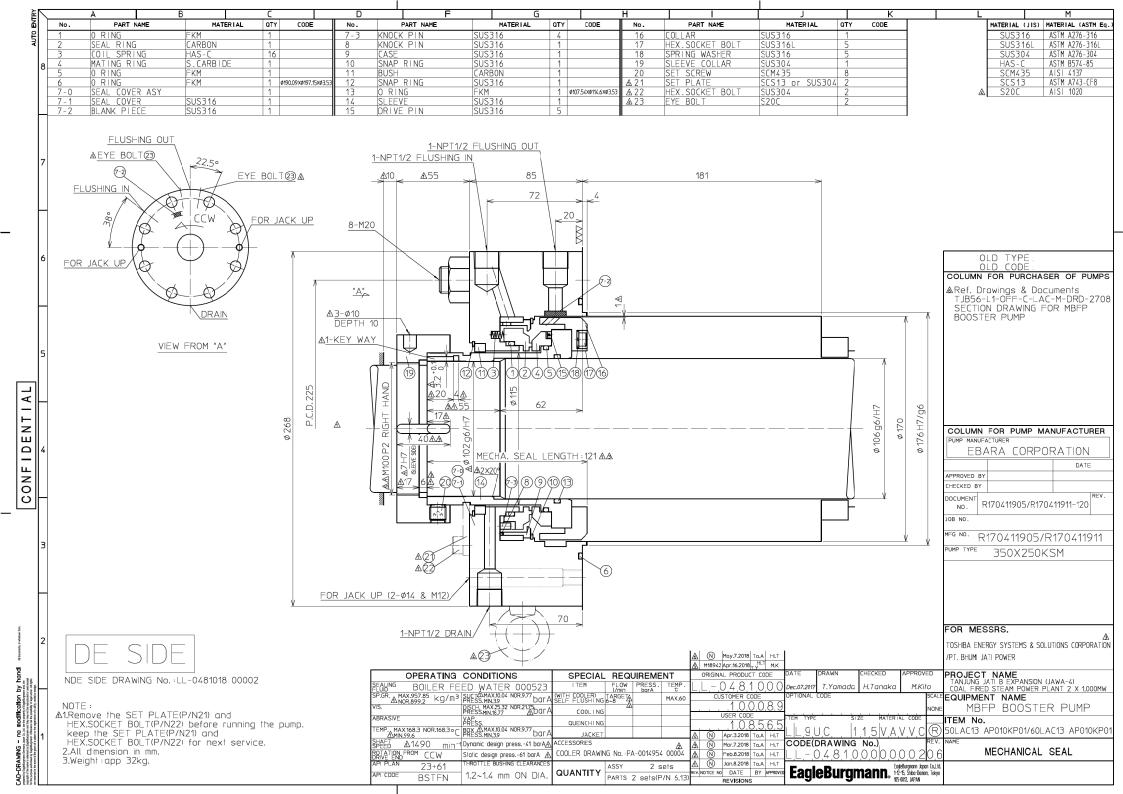

-----------------|-------------|--------------------------------|-----------|--|
| <u> </u> |      |                        |                     |                    |                           | ISSUED BY   | PUMP ENGINEERING<br>DEPARTMENT |           |  |
| <u> </u> | 4 3  |                        |                     |                    |                           | APPROVED BY | N.Anzai                        | 11-Mar-18 |  |
|          | 1    | Issued for Use Revised | 2018/9/28 2018/6/28 | N.Anzai<br>N.Anzai | N.Matsushita N.Matsushita | CHECKED BY  |                                |           |  |
|          | REV. | PAGE                   | DATE                | APP'D              | BY                        | PREPARED BY | N.Matsushita                   | 11-Mar-18 |  |