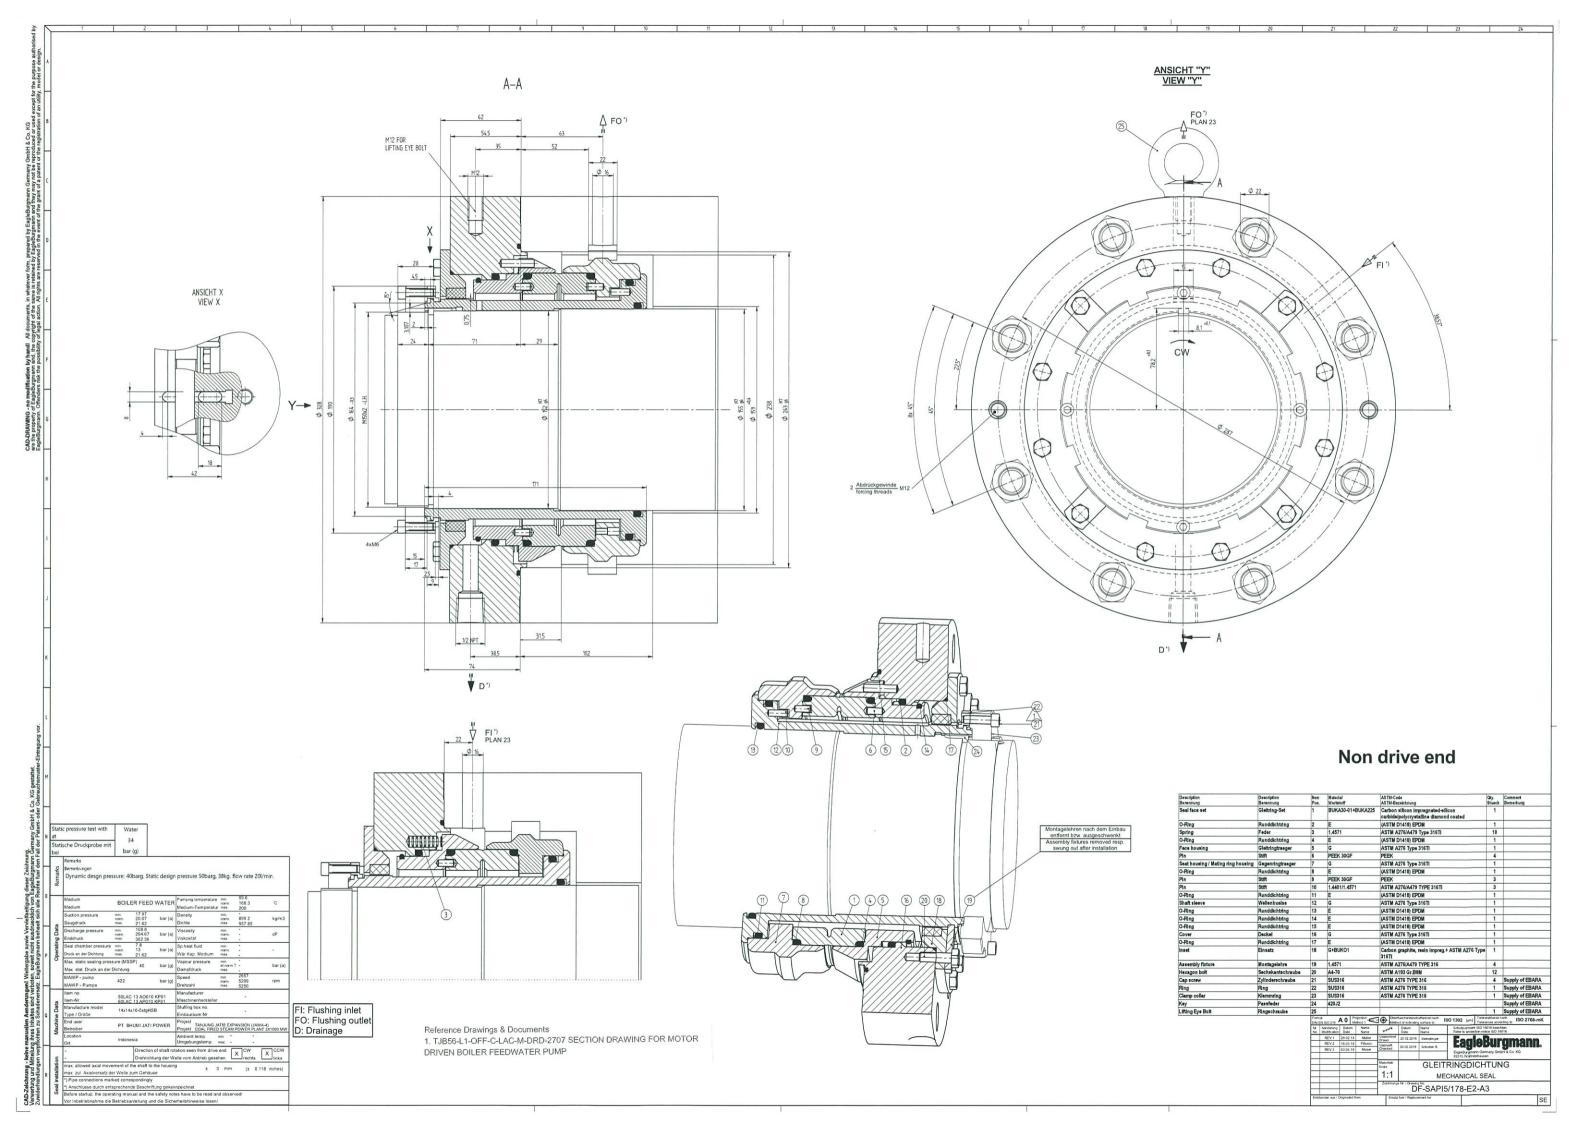

-------------------|-------------|--------------------------------|-----------|--|
| <u> </u> |      |                        |                     |                    |                           | ISSUED BY   | PUMP ENGINEERING<br>DEPARTMENT |           |  |
| <u> </u> | 4 3  |                        |                     |                    |                           | APPROVED BY | N.Anzai                        | 11-Mar-18 |  |
|          | 1    | Issued for Use Revised | 2018/9/28 2018/6/28 | N.Anzai<br>N.Anzai | N.Matsushita N.Matsushita | CHECKED BY  |                                |           |  |
|          | REV. | PAGE                   | DATE                | APP'D              | BY                        | PREPARED BY | N.Matsushita                   | 11-Mar-18 |  |