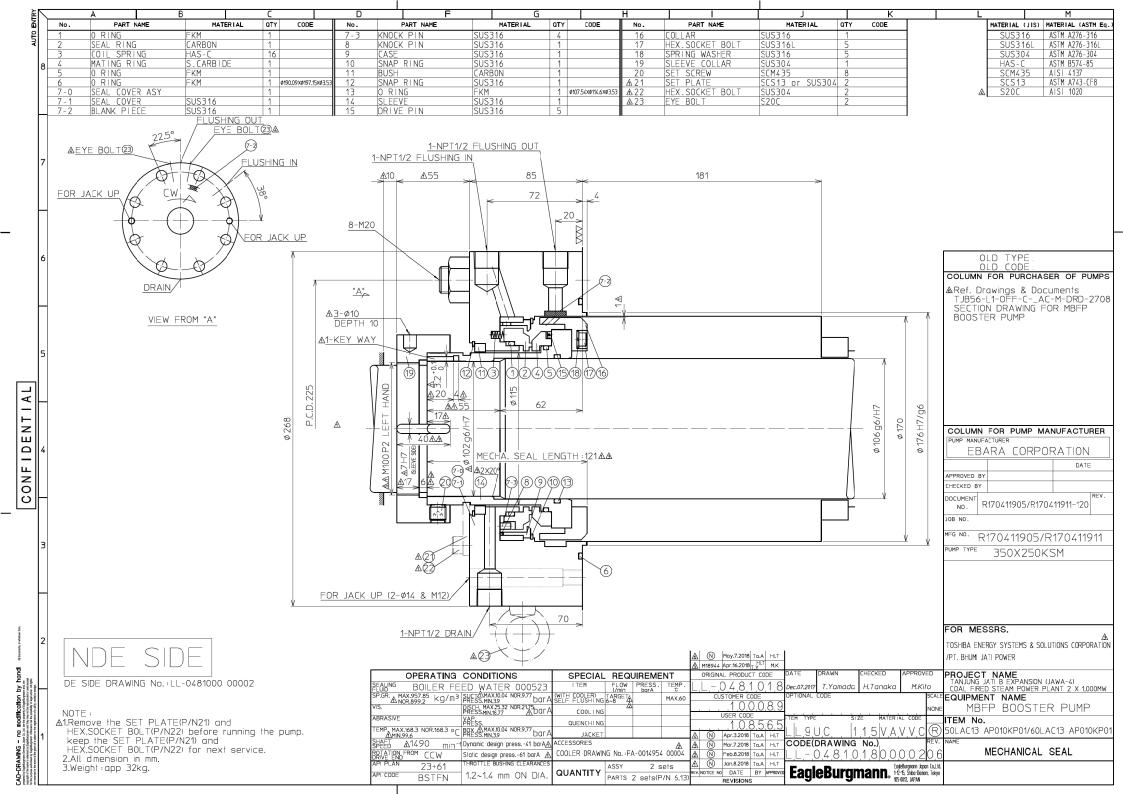

---------------|-------------|--------------------------------|-----------|--|
| <u> </u> |      |                        |                     |                    |                           | ISSUED BY   | PUMP ENGINEERING<br>DEPARTMENT |           |  |
| <u> </u> | 4 3  |                        |                     |                    |                           | APPROVED BY | N.Anzai                        | 11-Mar-18 |  |
|          | 1    | Issued for Use Revised | 2018/9/28 2018/6/28 | N.Anzai<br>N.Anzai | N.Matsushita N.Matsushita | CHECKED BY  |                                |           |  |
|          | REV. | PAGE                   | DATE                | APP'D              | BY                        | PREPARED BY | N.Matsushita                   | 11-Mar-18 |  |