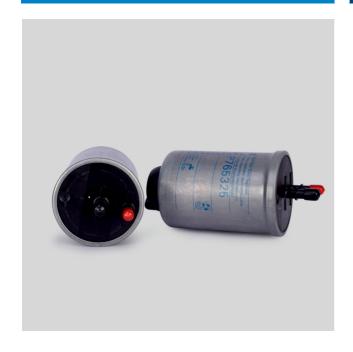

## P765325

FUEL FILTER, WATER SEPARATOR

## **Attributes**

| Outer Diameter      | 80 mm (3.15 inch)  |
|---------------------|--------------------|
| Length              | 179 mm (7.05 inch) |
| Inlet Size          | 5/16               |
| Outlet Size         | 3/8                |
| Efficiency 99%      | 5 micron           |
| Style               | In-Line            |
| Media Type          | Cellulose          |
| Primary Application | JCB 32007057       |