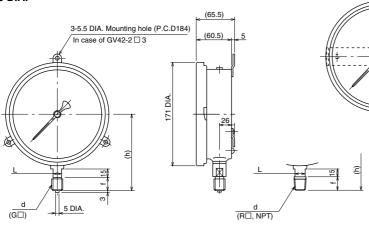

# DIMENSION 2 (Unit: mm)

150 DIA.

| GV44-LLL3 |  | GV44-□□3 |  |
|-----------|--|----------|--|
|-----------|--|----------|--|

| d      | f  | h   | L  |
|--------|----|-----|----|
| G3/8B  | 18 | 123 | 14 |
| G1/2B  | 20 | 125 | 17 |
| 1/2NPT | 20 | 125 | 17 |
| R3/8   | 18 | 123 | 14 |
| R1/2   | 20 | 125 | 17 |

|  | GV49-1□3 | $\neg$ |
|--|----------|--------|
|--|----------|--------|

| d      | f  | h  |
|--------|----|----|
| G3/8B  | 18 | 30 |
| G1/2B  | 20 | 32 |
| 1/2NPT | 20 | 32 |
| R3/8   | 18 | 30 |
| R1/2   | 20 | 32 |