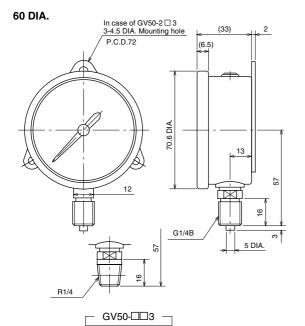

#### Size

60 DIA., 75 DIA., 100 DIA., 150 DIA.

#### Connection:

G1/4B (PF), G3/8B (PF), G1/2B (PF), 1/2NPT, 1/4NPT, R1/4 (PT), R3/8 (PT), R1/2 (PT)

\* For other connections, please contact us.

# DIMENSION 1 (Unit: mm)

100 DIA.

\_ GV42-□□3 \_

| d     | h  | f  |
|-------|----|----|
| G3/8B | 86 | 18 |
| R3/8  | 86 | 18 |
| G1/2B | 88 | 20 |
| R1/2  | 88 | 20 |

– GV47-1□3 –

| d     | h  | f  |
|-------|----|----|
| G3/8B | 87 | 18 |
| R3/8  | 87 | 18 |
| G1/2B | 89 | 20 |
| R1/2  | 89 | 20 |