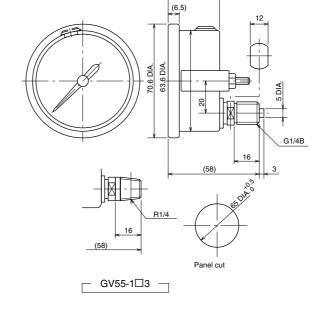

#### Size

60 DIA., 75 DIA., 100 DIA., 150 DIA.

#### Connection:

G1/4B (PF), G3/8B (PF), G1/2B (PF), 1/2NPT, 1/4NPT, R1/4 (PT), R3/8 (PT), R1/2 (PT)

\* For other connections, please contact us.

\_ GV55-6□3 \_

(33)