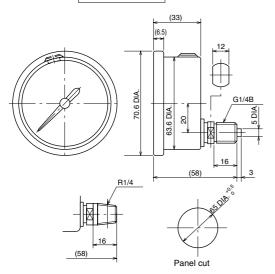

#### Size

60 DIA., 75 DIA., 100 DIA., 150 DIA.

#### Connection:

G1/4B (PF), G3/8B (PF), G1/2B (PF), 1/2NPT, 1/4NPT, R1/4 (PT), R3/8 (PT), R1/2 (PT)

\* For other connections, please contact us.

# DIMENSION 1 (Unit: mm)

100 DIA.

\_ GV42-□□3 \_

| d     | h  | f  |
|-------|----|----|
| G3/8B | 86 | 18 |
| R3/8  | 86 | 18 |
| G1/2B | 88 | 20 |
| R1/2  | 88 | 20 |

– GV47-1□3 –

| d     | h  | f  |
|-------|----|----|
| G3/8B | 87 | 18 |
| R3/8  | 87 | 18 |
| G1/2B | 89 | 20 |
| R1/2  | 89 | 20 |