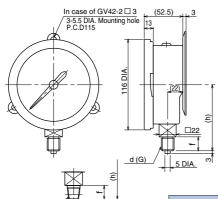

# DIMENSION 1 (Unit: mm)

100 DIA.

\_ GV42-□□3 \_

| d     | h  | f  |
|-------|----|----|
| G3/8B | 86 | 18 |
| R3/8  | 86 | 18 |
| G1/2B | 88 | 20 |
| R1/2  | 88 | 20 |

– GV47-1□3 –

| d     | h  | f  |
|-------|----|----|
| G3/8B | 87 | 18 |
| R3/8  | 87 | 18 |
| G1/2B | 89 | 20 |
| R1/2  | 89 | 20 |