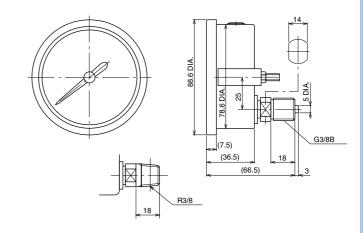

# DIMENSION 1 (Unit: mm)

100 DIA.

\_ GV42-□□3 \_

| d     | h  | f  |
|-------|----|----|
| G3/8B | 86 | 18 |
| R3/8  | 86 | 18 |
| G1/2B | 88 | 20 |
| R1/2  | 88 | 20 |

– GV47-1□3 –

| d     | h  | f  |
|-------|----|----|
| G3/8B | 87 | 18 |
| R3/8  | 87 | 18 |
| G1/2B | 89 | 20 |
| R1/2  | 89 | 20 |

\_ GV55-6□3 \_

(33)