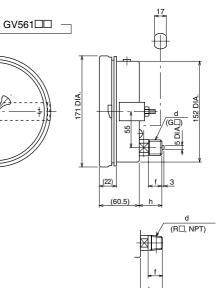

# DIMENSION 2 (Unit: mm)

150 DIA.

| GV44-LLL3 |  | GV44-□□3 |  |
|-----------|--|----------|--|
|-----------|--|----------|--|

| d      | f  | h   | L  |
|--------|----|-----|----|
| G3/8B  | 18 | 123 | 14 |
| G1/2B  | 20 | 125 | 17 |
| 1/2NPT | 20 | 125 | 17 |
| R3/8   | 18 | 123 | 14 |
| R1/2   | 20 | 125 | 17 |

|  | GV49-1□3 | $\neg$ |
|--|----------|--------|
|--|----------|--------|

| d      | f  | h  |
|--------|----|----|
| G3/8B  | 18 | 30 |
| G1/2B  | 20 | 32 |
| 1/2NPT | 20 | 32 |
| R3/8   | 18 | 30 |
| R1/2   | 20 | 32 |