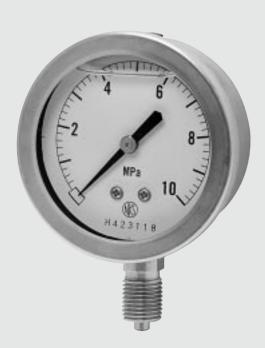

## **OUTLINE**

This is a gauge for exclusive use exposed to vibration. Its interior is filled with liquid, preventing vibration of moving parts and wear of interior linkage mechanism, and making maintenance work easier.

## **FEATURES**

- The wetted parts and the case are made of stain less steel so that they are excellent in anti-corrosion and environmental resistance.
- By equipping a blowout disk, the effect of temperature change on accuracy is reduced, and breakage of glass is prevented in case the Bourdon tube bursts.
- To indicate the working pressure, safety mark (green mark) can be provided with an arrow mark only for 60mm and 75mm gauge as an option.
- In case of selecting pressure gauge, choose the pressure range which can be used in between 30 ~ 65% of full scale,so that the gauge can give its full capacity.
- Also should be confirmed whether the wetted parts material is suit able for the fluid or not.

#### Pressure range:

 $0 \sim 0.1 \rightarrow 0 \sim 200 MPa$ -0.1 ~ 0 \Rightarrow -0.1 ~ 2MPa