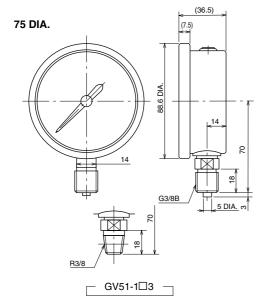

#### Size

60 DIA., 75 DIA., 100 DIA., 150 DIA.

#### Connection:

G1/4B (PF), G3/8B (PF), G1/2B (PF), 1/2NPT, 1/4NPT, R1/4 (PT), R3/8 (PT), R1/2 (PT)

\* For other connections, please contact us.

# DIMENSION 1 (Unit: mm)

100 DIA.

\_ GV42-□□3 \_

| d     | h  | f  |
|-------|----|----|
| G3/8B | 86 | 18 |
| R3/8  | 86 | 18 |
| G1/2B | 88 | 20 |
| R1/2  | 88 | 20 |

– GV47-1□3 –

| d     | h  | f  |
|-------|----|----|
| G3/8B | 87 | 18 |
| R3/8  | 87 | 18 |
| G1/2B | 89 | 20 |
| R1/2  | 89 | 20 |