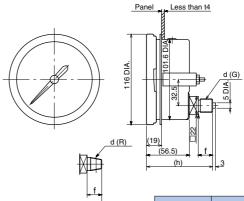

# DIMENSION 2 (Unit: mm)

150 DIA.

| GV44-LLL3 |  | GV44-□□3 |  |
|-----------|--|----------|--|
|-----------|--|----------|--|

| d      | f  | h   | L  |
|--------|----|-----|----|
| G3/8B  | 18 | 123 | 14 |
| G1/2B  | 20 | 125 | 17 |
| 1/2NPT | 20 | 125 | 17 |
| R3/8   | 18 | 123 | 14 |
| R1/2   | 20 | 125 | 17 |

|  | GV49-1□3 | $\neg$ |
|--|----------|--------|
|--|----------|--------|

| d      | f  | h  |
|--------|----|----|
| G3/8B  | 18 | 30 |
| G1/2B  | 20 | 32 |
| 1/2NPT | 20 | 32 |
| R3/8   | 18 | 30 |
| R1/2   | 20 | 32 |