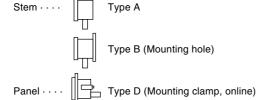

he wetted parts and the case are made of stain less steel so that they are excellent in anti-corrosion and environmental resistance.
- By equipping a blowout disk, the effect of temperature change on accuracy is reduced, and breakage of glass is prevented in case the Bourdon tube bursts.
- To indicate the working pressure, safety mark (green mark) can be provided with an arrow mark only for 60mm and 75mm gauge as an option.
- In case of selecting pressure gauge, choose the pressure range which can be used in between 30 ~ 65% of full scale,so that the gauge can give its full capacity.
- Also should be confirmed whether the wetted parts material is suit able for the fluid or not.

# **SPECIFICATION**

#### Fluid:

Gas or liquid

#### Size

60 DIA., 75 DIA., 100 DIA., 150 DIA.

## Mounting:



#### Connection:

G1/4B (PF), G3/8B (PF), G1/2B (PF), 1/2NPT, 1/4NPT, R1/4 (PT), R3/8 (PT), R1/2 (PT)

\* For other connections, please contact us.

# Wetted parts material:

Bourdon tube 316 st.st. Socket 316 st.st.

#### Pressure range:

 $0 \sim 0.1 \rightarrow 0 \sim 200 MPa$ -0.1 ~ 0 \Rightarrow -0.1 ~ 2MPa

#### Operating tempereature:

5 ~ 40℃

#### Accuracy:

±1.5%F.S.

#### Window:

Organic glass

## The filling up liquid:

Glycerine

(For range, less than 0.4MPa and its compound, glycerine solution in water is used.)

#### Case material · finishing:

304 st.st.

Treatment: (Option)

Use no oil · water

(Manufactured and treated in a way that there shall be no oil or water residue at the wetting parts.)

#### Dial scale specified: (Option)

Capacity scale, Dual scale, Printed wo