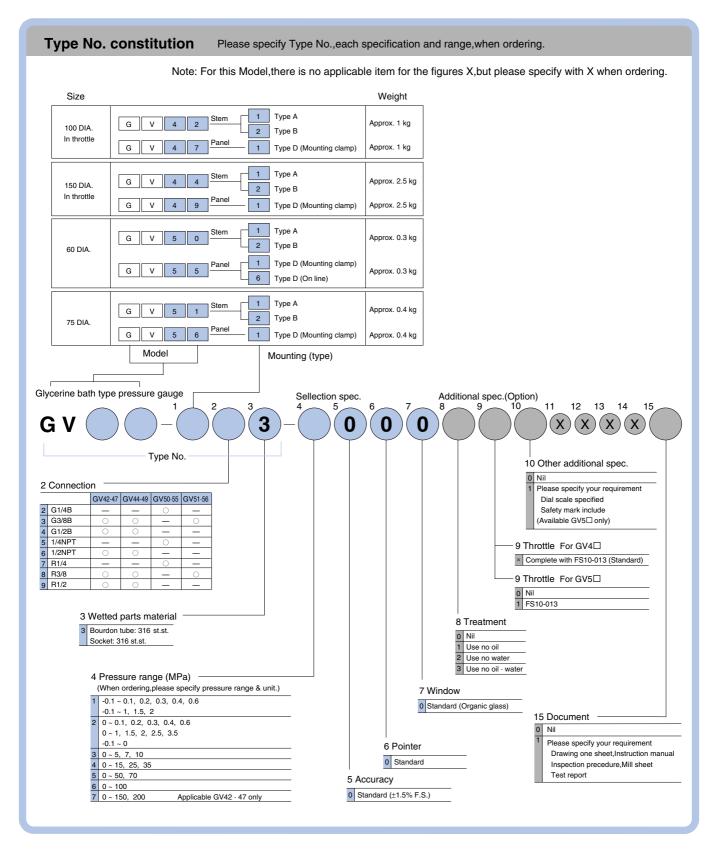

#### Size

60 DIA., 75 DIA., 100 DIA., 150 DIA.

#### Connection:

G1/4B (PF), G3/8B (PF), G1/2B (PF), 1/2NPT, 1/4NPT, R1/4 (PT), R3/8 (PT), R1/2 (PT)

\* For other connections, please contact us.

# Wetted parts material:

Bourdon tube 316 st.st. Socket 316 st.st.

#### Pressure range:

 $0 \sim 0.1 \rightarrow 0 \sim 200 MPa$ -0.1 ~ 0 \Rightarrow -0.1 ~ 2MPa

#### Accuracy:

±1.5%F.S.

#### Window:

Organic glass