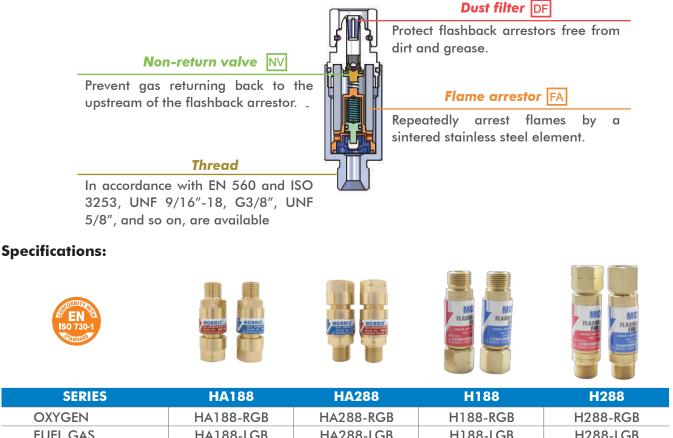

# Section 2 States Contract Cont

With the following functions, flashback arrestors can stop backfire and prevent accidents. Using **MORRIS** flashback arresotrs could effectively enhance workplace safety and provide much more secure surroundings for users.

| HA188-RGB | HA288-RGB                    | H188-RGB                                     | H288-RGB                                                        |
|-----------|------------------------------|----------------------------------------------|-----------------------------------------------------------------|
| HA188-LGB | HA288-LGB                    | H188-LGB                                     | H288-LGB                                                        |
| Torch     | Regulator                    | Torch                                        | Regulator                                                       |
| G 3/8″    | G 3/8″                       | G 3/8″                                       | G 3/8″                                                          |
| G 3/8″    | G 3/8″                       | G 3/8″                                       | G 3/8″                                                          |
|           | HA188-LGB<br>Torch<br>G 3/8″ | HA188-LGBHA288-LGBTorchRegulatorG 3/8"G 3/8" | HA188-LGBHA288-LGBH188-LGBTorchRegulatorTorchG 3/8"G 3/8"G 3/8" |