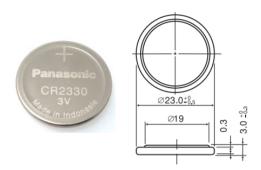

## **CR2330**

## **Specifications**

| Nominal voltage         |                | 3V             |
|-------------------------|----------------|----------------|
| Nominal capacity        |                | 265mAh         |
| Continuous drain        |                | 0.2mA          |
| Dimensions*1            | Diameter(Max.) | 23.0mm         |
|                         | Height(Max.)   | 3.0mm          |
| Weight*1                |                | Approx. 3.7g   |
| Operating temperature*2 |                | -30°C to +85°C |

<sup>\*1</sup> Without tabs.