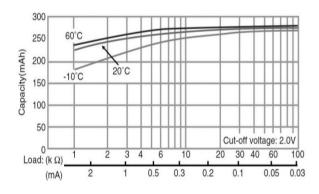

## **CR2330**

## **CR Coin-type Lithium Battery**



### **Features & Benefits**

- · Offers high-rate pulse discharge
- Available in a range of compact sizes and capacities, from thintype to high-capacity models
- Excellent low-temperature performance enhanced by manganese-dioxide positive pole

## **Applications**

Remote keyless entry, Card remote controls, memory backup, security price tags, smart transmitter tags and others.

#### Discharge temperature characteristics



#### Capacity vs. load resistance



## **Specifications**

| Nominal voltage         |                | 3V             |
|-------------------------|----------------|----------------|
| Nominal capacity        |                | 265mAh         |
| Continuous drain        |                | 0.2mA          |
| Dimensions*1            | Diameter(Max.) | 23.0mm         |
|                         | Height(Max.)   | 3.0mm          |
| Weight*1                |                | Approx. 3.7g   |
| Operating temperature*2 |                | -30°C to +85°C |

<sup>\*1</sup> Without tabs.

## **Terminal types**

Please see the documents for the terminal and lead wire settings.

- .Line up of tab terminal types(by shape)
- Line up of tab terminal types(by product number)

# Operating voltage vs. load resistance (voltage at 50% dischar