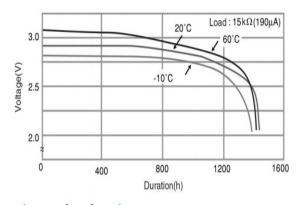

## **CR2330**

## **CR Coin-type Lithium Battery**



### **Features & Benefits**

- · Offers high-rate pulse discharge
- Available in a range of compact sizes and capacities, from thintype to high-capacity models
- Excellent low-temperature performance enhanced by manganese-dioxide positive pole

## **Applications**

Remote keyless entry, Card remote controls, memory backup, security price tags, smart transmitter tags and others.

#### Discharge temperature characteristics



#### Capacity vs. load resistance



## **Specifications**

| Nominal voltage         |                | 3V             |
|-------------------------|----------------|----------------|
| Nominal capacity        |                | 265mAh         |
| Continuous drain        |                | 0.2mA          |
| Dimensions*1            | Diameter(Max.) | 23.0mm         |
|                         | Height(Max.)   | 3.0mm          |
| Weight*1                |                | Approx. 3.7g   |
| Operating temperature*2 |                | -30°C to +85°C |

<sup>\*1</sup> Without tabs.

## **Terminal types**

Please see the documents for the terminal and lead wire settings.

- .Line up of tab terminal types(by shape)
- Line up of tab terminal types(by product number)

# Operating voltage vs. lo