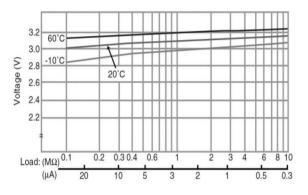

ifications**

| Nominal voltage         |                | 3V             |
|-------------------------|----------------|----------------|
| Nominal capacity        |                | 265mAh         |
| Continuous drain        |                | 0.2mA          |
| Dimensions*1            | Diameter(Max.) | 23.0mm         |
|                         | Height(Max.)   | 3.0mm          |
| Weight*1                |                | Approx. 3.7g   |
| Operating temperature*2 |                | -30°C to +85°C |

<sup>\*1</sup> Without tabs.

## **Terminal types**

Please see the documents for the terminal and lead wire settings.

- .Line up of tab terminal types(by shape)
- Line up of tab terminal types(by product number)

# Operating voltage vs. load resistance (voltage at 50% discharge depth)



### Panasonic Energy Co., Ltd.

https://industrial.panasonic.com/ww/products/pt/lithium-batteries





 $<sup>^{*2}</sup>$  Please consult Panasonic when anticipating usage in operating temperatures of  $70^{\circ}\text{C}$  or above.