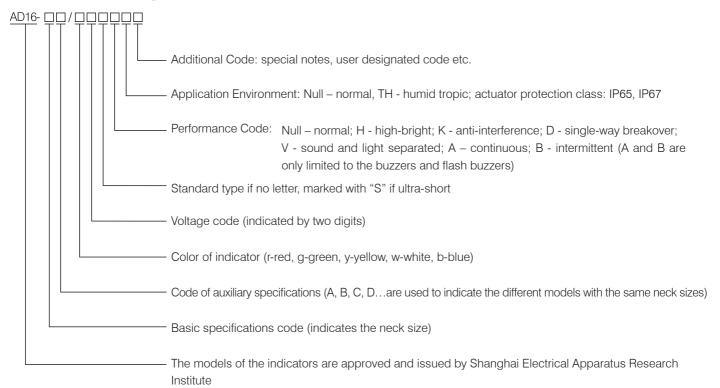

ndicators lights as well as AD-16M, MF and MJ type buzzers. Moreover, the visual design with the style same as that of LA39 series Pushbutton is applied. The various international standard symbols or custom-made symbols can be printed in the lampshades. The lampshades are made of high-strength polycarbonate with good impact resistance performance. The built-in screw type wiring is safer and more convenient. All improvements enable your option more convenient and design more complete.







### **Application**

AD16 series indicators are applicable to the circuits of the equipment for the power, telecommunications, machine tools, marine, textile, printing and mining machinery as the instruction, warning, and accident signals as well as other indication signals.

### **Model and Meaning**



### **Applicable Environment**

- 1. Ambient temperature: -25 °C ~+55 °C
- 2. Relative air humidity: ≤98%
- 3. Work normally at the vibration frequency of 2-80Hz and accelerated speed of 0.7g;
- 4. The pollution class is III and installation category is III;
- 5. Those with "TH" sign can work under the humid tropic environment.

### **Main Technical Indexes**

- 1. Rated impulse withstand voltage Uimp: 2.5KV (AC valid value), 1min.
- 2. Insulation resistance  $\geq 100M\Omega$ .
- 3. The allowable voltage fluctuation of AC indicator is  $\pm 20\%$
- 4. Continuous work life ≥ 30,000H
- 5. Brightness ≥100cd/m<sup>2</sup>
- 6. Comparative tracking index (CTI) ≥175
- 7. Actuator protection class: IP54 for indicators. IP65 and IP67 can be customized; IP31 for buzzers
- 8. Application frequenc