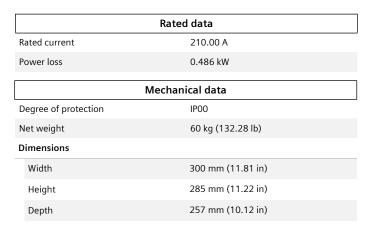

## **Data sheet for Output reactor**

Article No.: 6SL3000-2BE32-1AA0

Client order no. : Order no. : Offer no. : Remarks :

Figure simila

Item no. : Consignment no. : Project :

| Connections                   |                                     |
|-------------------------------|-------------------------------------|
| Power connection Power Module |                                     |
| Version                       | flat connector for cable lug M10    |
| Power connection motor        |                                     |
| Version                       | Flange connection for cable lug M10 |
| Max. motor cable length       |                                     |
| 3 AC 380 V -10 % 400 V        |                                     |
| Shielded                      | 300 m                               |
| Unshielded                    | 450 m                               |
| 3 AC 401 V 480 V +10 %        |                                     |
| Shielded                      | 300 m                               |
| Unshielded                    | 450 m                               |
| PE connection                 |                                     |
| Version                       | M8 Screw                            |