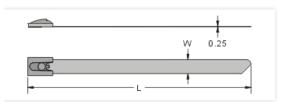

# Dimensional Drawing

### + Base Data

| Length (L)<br>(mm / inch)                           | 300 / 11 7/8"  |
|-----------------------------------------------------|----------------|
| Width (W)<br>(mm / inch)                            | 4.6 / 0.18     |
| Min. Loop<br>Tensile<br>Strength (lbs /<br>kgf / N) | 100 / 45 / 450 |
| Max. Bundle<br>Dia.                                 | 80             |
| Material                                            | 316SS          |