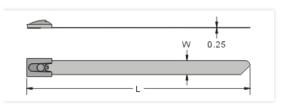

# Dimensional Drawing

### + Base Data

| Length (L)<br>(mm / inch)                           | 201/8"         |
|-----------------------------------------------------|----------------|
| Width (W)<br>(mm / inch)                            | 4.6 / 0.18     |
| Min. Loop<br>Tensile<br>Strength (lbs /<br>kgf / N) | 100 / 45 / 450 |
| Max. Bundle<br>Dia.                                 | 51             |
| Material                                            | 316SS          |