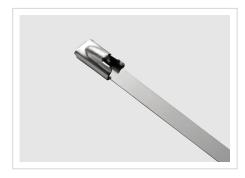

### **Description**

#### **Features**

- Material: Stainless Steel 316SS.
- •Suit for engineering, aviation, ship area.
- Feature: Fast locking function, can be quick & easy installed.

  Designed for indoor and outdoor, Apply for severe environment like high-humidity, high-temperature, chemically, and coldness conditions.