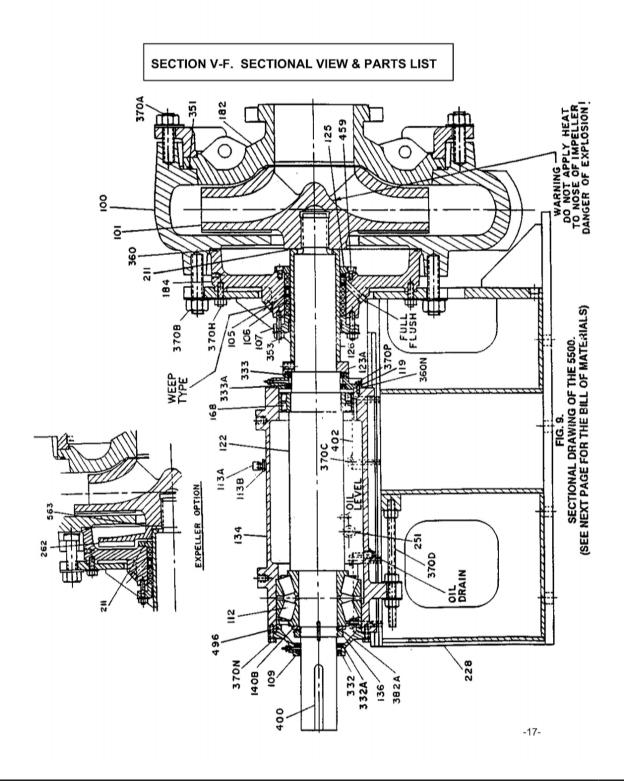

## 8 Parts Listings and Cross-Sectionals

## 8.1 Assembly drawings (exploded views)

Table 13: Parts List

| Item | Qty | Description                                        |
|------|-----|----------------------------------------------------|
| 100  | 1   | Casing                                             |
| 101  | 1   | Impeller                                           |
| 105  | 1   | LANTERN RING                                       |
| 106  | 1   | PACKING                                            |
| 107  | 1   | GLAND                                              |
| 109  | 1   | OUTBOARD END COVER                                 |
| 112  | 1   | OUTBOARD BEARING                                   |
| 113A | 1   | BREATHER                                           |
| 113B | 1   | OIL FILL BUSHING                                   |
| 114  | 1   | OIL THROWER (NOT SHOWN)                            |
| 119  | 1   | INBOARD END COVER                                  |
| 122  | 1   | SHAFT                                              |
| 123A | 1   | KNOCK OFF DEFLECTOR                                |
| 125  | 1   | STUFFING BOX BUSHING                               |
| 126  | 1   | SHAFT SLEEVE                                       |
| 134  | 1   | BEARING HOUSING                                    |
| 136  | 1   | OUTBOARD BEARING LOCKNUT                           |
| 136A | 1   | INBOARD BEARING LOCKING SCREW (B5 ONLY, NOT SHOWN) |
| 140  | 1   | INBOARD BEARING LOCKNUT (NOT SHOWN)                |
| 140B | 1   | KEYED WASHER                                       |
| 168  | 1   | INBOARD BEARING                                    |
| 182  | 1   | SUCTION COVER                                      |
| 184  | 1   | STUFFING BOX COVER                                 |
| 211  | 1   | GASKET (101/262-126)                               |
| 228  | 1   | FRAME                                              |
| 251  | 1   | OIL LEVEL SIGHT                                    |
| 262  | 1   | EXPELLER (OPTIONAL)                                |
| 332  | 1   | OUTBOARD SEAL, OUTSIDE                             |
| 332A | 1   | OUTBOARD SEAL, INSIDE                              |
| 333  | 1   | INBOARD SEAL, OUTSIDE                              |
| 333A | 1   | INBOARD SEAL, INSIDE                               |
| 351  | 1   | O-RING (CASING-SUCTION COVER)                      |
| 353  | 2   | GLAND STUD                                         |
| 360  | 1   | O-RING (CASING-STUFFING BOX)                       |
| 360N | 1   | GASKET (INBOARD END COVER)                         |
| 370A | 8   | SQ. HD BOLT (CASING, SUCTION SIDE)                 |
| 370B | 8   | SQ. HD BOLT (CASING - FRAME)                       |
| 370C | 8   | BEARING HOUSING LOCKING SCREW                      |
| 370D | 1   | IMPELLER ADJUSTING SCREW                           |
| 370H | 2   | STUDS (STUFFING BOX-FRAME)                         |
| 370N | 6   | HEX CAP SCREWS (OUTBOARD END COVER)                |
| 370P | 6   | HEX CAP SCREWS (INBOARD END COVER)                 |
| 382A | 1   | OUTBOARD BEARING LOCKWASHER                        |
| 400  | 1   | DRIVE KEY                                          |

| Item | Qty | Description                  |
|------|-----|------------------------------|
| 402  | 8   | BEARING HOUSING CLAMP        |
| 452  | 1   | SUCTION COVER CLAMP          |
| 459  | 4   | HEX SOCKET CAP SCREW         |
| 496  | 1   | O-RING (OUTBOARD END COVER)  |
| 563  | 1   | GASKET (EXPELLER - IMPELLER) |