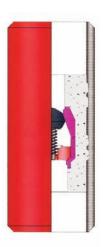

## BUTT WELD FLOAT SHOE & COLLAR

Eneroil Cement / Plunger-type Float equipment offers dependable performance for all classes of oil and gas wells. The valves prevent cement backflow, provide casing buoyancy during run in, and acts as an internal BOP during the process of running and cementing the casing.

Float equipment is manufactured to match customer's casing specifications. All plunger type cement float shoe & collars are PDC drillable. Butt Weld Casing Collar O.D. matches with the casing O.D. and the upper end is only bevelled, not recessed for directly welding on to the casing pipe.

## BUTT WELD FLOAT SHOE WITH SINGLE VALVE S-FSSV-BW-S100-23

BUTT WELD FLOAT COLLAR WITH SINGLE VALVE S-FCSV-BW-S101-11