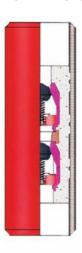

## BUTT WELD FLOAT SHOE & COLLAR

Eneroil Cement / Plunger-type Float equipment offers dependable performance for all classes of oil and gas wells. The valves prevent cement backflow, provide casing buoyancy during run in, and acts as an internal BOP during the process of running and cementing the casing.

Float equipment is manufactured to match customer's casing specifications. All plunger type cement float shoe & collars are PDC drillable. Butt Weld Casing Collar O.D. matches with the casing O.D. and the upper end is only bevelled, not recessed for directly welding on to the casing pipe.

## BUTT WELD FLOAT SHOE WITH DOUBLE VALVE S-FSDV-BW-S100-24

BUTT WELD FLOAT COLLAR WITH DOUBLE VALVE
S-FCDV-BW-S101-12