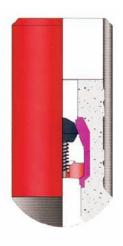

## BUTT WELD FLOAT SHOE & COLLAR

Eneroil Cement / Plunger-type Float equipment offers dependable performance for all classes of oil and gas wells. The valves prevent cement backflow, provide casing buoyancy during run in, and acts as an internal BOP during the process of running and cementing the casing.

Float equipment is manufactured to match customer's casing specifications. All plunger type cement float shoe & collars are PDC drillable. Butt Weld Casing Collar O.D. matches with the casing O.D. and the upper end is only bevelled, not recessed for directly welding on to the casing pipe.

## BUTT WELD FLOAT SHOE WITH SINGLE VALVE S-FSSV-BW-S100-23

BUTT WELD FLOAT COLLAR WITH SINGLE VALVE S-FCSV-BW-S101-11