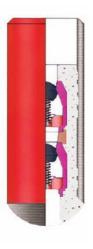

## BUTT WELD FLOAT SHOE & COLLAR

Eneroil Cement / Plunger-type Float equipment offers dependable performance for all classes of oil and gas wells. The valves prevent cement backflow, provide casing buoyancy during run in, and acts as an internal BOP during the process of running and cementing the casing.

Float equipment is manufactured to match customer's casing specifications. All plunger type cement float shoe & collars are PDC drillable. Butt Weld Casing Collar O.D. matches with the casing O.D. and the upper end is only bevelled, not recessed for directly welding on to the casing pipe.

## BUTT WELD FLOAT SHOE WITH DOUBLE VALVE S-FSDV-BW-S100-24

BUTT WELD FLOAT COLLAR WITH DOUBLE VALVE
S-FCDV-BW-S101-12