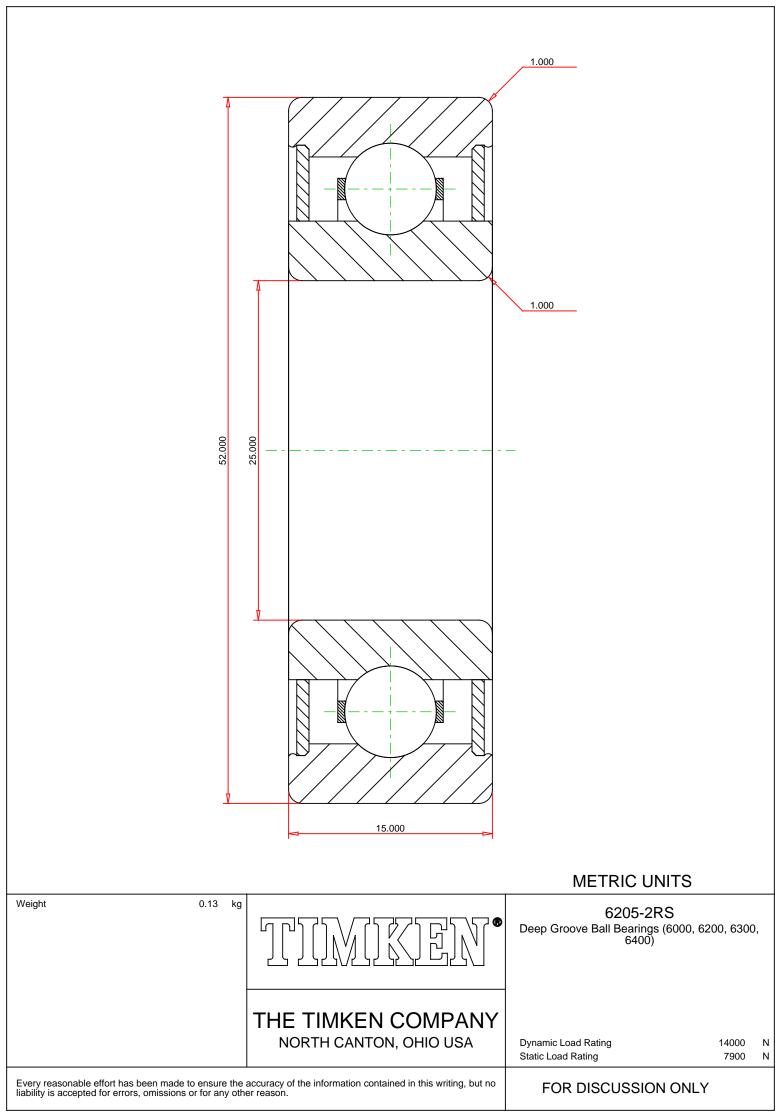

## Specifications | Dimensions | Basic Load Ratings | Factors

| Specifications – |              |               |  |  |
|------------------|--------------|---------------|--|--|
|                  | Clearance    | C0 (Normal)   |  |  |
|                  | Bore Size d  | 25 mm         |  |  |
|                  | Features     | Contact Seals |  |  |
|                  | Bearing Type | Standard DGBB |  |  |
|                  | Weight       | 0.13 Kg       |  |  |

## Dimensions

| Outside Diameter D   | 52.000 mm |
|----------------------|-----------|
| Outside Ring Width B | 15.000 mm |

|                    | Radius Rs min            | 1.000 mm  |  |  |
|--------------------|--------------------------|-----------|--|--|
| Basic Load Ratings |                          |           |  |  |
|                    | Cr - Dynamic Load Rating | 14 kN     |  |  |
|                    | COr - Static Load Rating | 7.9 kN    |  |  |
| Fac                | -                        |           |  |  |
|                    | Grease Reference Speed   | 14000 rpm |  |  |
|                    | Oil Reference Speed      | 20000 rpm |  |  |