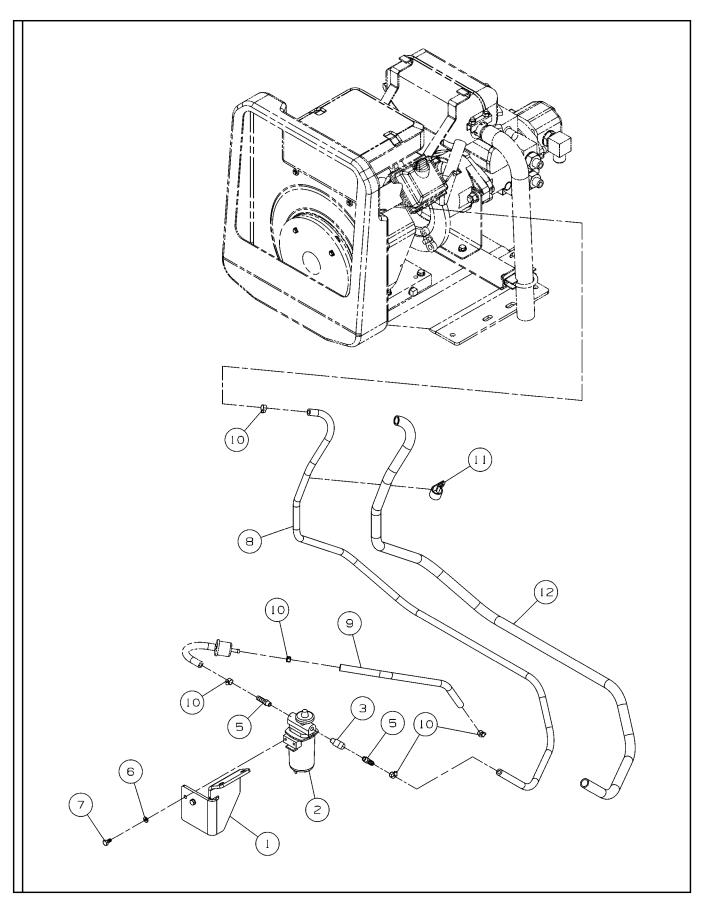

## FUEL PUMP AND LINES INSTALLATION

## FUEL PUMP AND LINES INSTALLATION

| ITEM | COMM.NO. | DESCRIPTION                       | QTY | DIMENSIONS/NOTES |
|------|----------|-----------------------------------|-----|------------------|
| 1    | 59266973 | вом 59267385<br>Fuel Pump Bracket | 1   |                  |
| 2    | 54471636 | FuelPump                          | 1   |                  |
| 3    | 95365599 | Elbow                             | 1   |                  |
| 5    | 54441118 | Barbed Fitting                    | 2   |                  |
| 6    | 96741053 | Flatwasher                        | 2   | M6               |
| 7    | 95919155 | H.H.C.S.                          | 2   | 1/4-20 x 0.50    |
| 8    | 59049114 | Hose Assembly                     | 1   | 63.0"            |
| 9    | 59242263 | HoseAssembly                      | 1   | 15.0"            |
| 10   | 50274299 | HoseClamp                         | 6   |                  |
| 11   | 95396768 | Clamp                             | 1   |                  |
| 12   | 54522065 | Protective Hose Cover             | 1   |                  |
| 13   | 59242206 | Hose                              | 1   | 5"               |
|      |          |                                   |     |                  |
|      |          |                                   |     |                  |
|      |          |                                   |     |                  |
|      |          |                                   |     |                  |
|      |          |                                   |     |                  |
|      |          |                                   |     |                  |
|      |          |                                   |     |                  |
|      |          |                                   |     |                  |
|      |          |                                   |     |                  |
|      |          |                                   |     |                  |
|      |          |                                   |     |                  |
|      |          |                                   |     |                  |
|      |          |                                   |     |                  |
|      |          |                                   |     |                  |
|      |          |                                   |     |                  |
|      |          |                                   |     |                  |
|      |          |                                   |     |                  |
|      |          |                                   |     |                  |
|      |          |                                   |     |                  |
|      |          |                                   |     |                  |
|      |          |                                   |     |                  |
|      |          |                                   |     |                  |
|      |          |                                   |     |                  |
|      | 1        |                                   |     |                  |