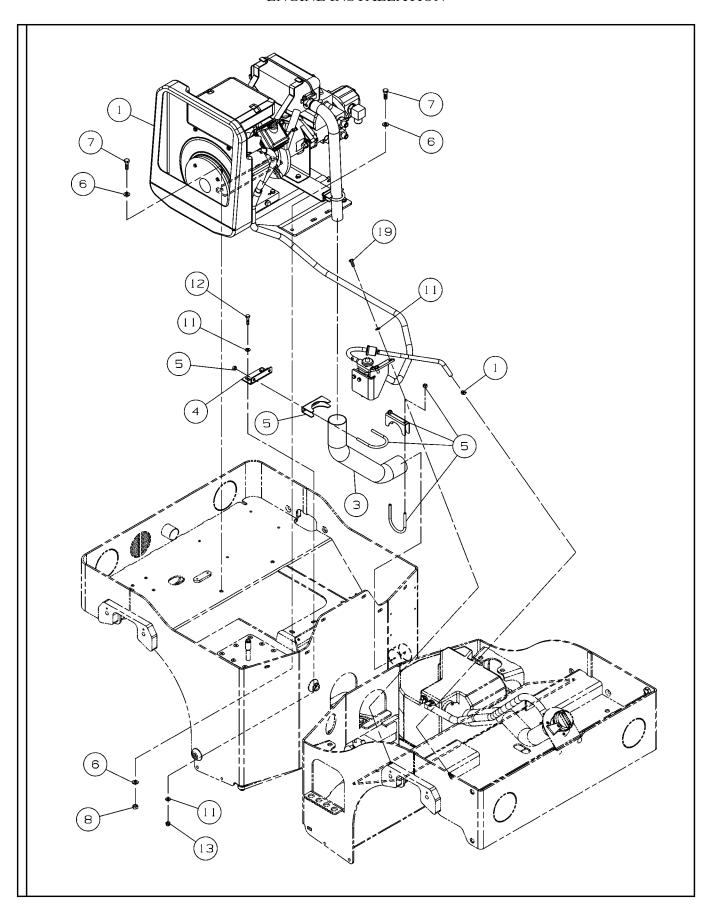

## ENGINE INSTALLATION

| ITEM | COMM.NO. | DESCRIPTION  BOM 59256214                 | QTY | DIMENSIONS/NOTES  |
|------|----------|-------------------------------------------|-----|-------------------|
| 1    | N.SV.A.  | Engine Subassembly (Effective s/n 165817) | 1   | See Section - C.2 |
| _    | N.S.V.A. | Engine Subassembly (Prior to s/n 165817)  | 1   | See Section - C.3 |
| 3    | 59258806 | Exhaust Pipe                              | 1   |                   |
| 4    | 59258814 | Exhaust Frame Bracket                     | 1   |                   |
| 5    | 59495010 | Clamp                                     | 2   |                   |
| 6    | 96741046 | Hardened Flatwasher                       | 6   | M10               |
| 7    | 96701917 | H.H.C.S.                                  | 4   | M10 x 30          |
| 8    | 96704812 | Hex Nut                                   | 2   |                   |
| 11   | 96741038 | Hardened Flatwasher                       | 6   | M8                |
| 12   | 96705587 | H.H.C.S.                                  | 2   | M8 x 30           |
| 13   | 96704606 | Locknut                                   | 2   | M8                |
| 19   | 96702824 | H.H.C.S.                                  | 2   | M8 x 20           |
|      |          |                                           |     |                   |
|      |          |                                           |     |                   |