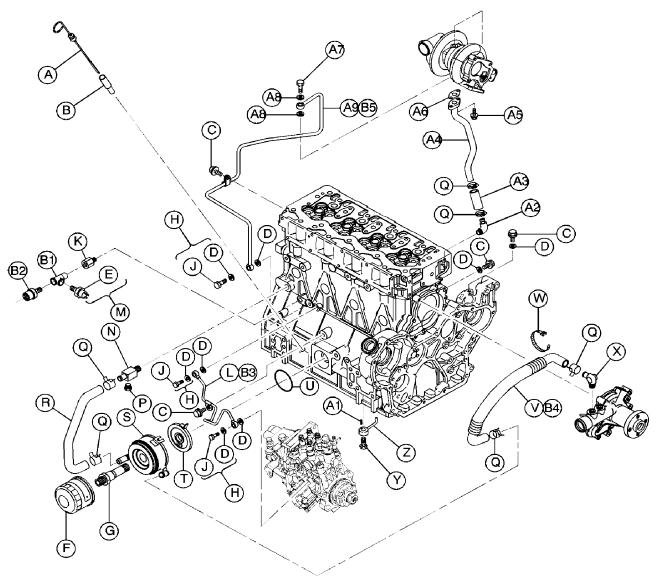

OIL FILTER and OIL LINES

## 22442701\_024\_11/05\_B

| ITEM | COMM. NO. | DESCRIPTION                        | QTY | DIMENSIONS/NOTES |
|------|-----------|------------------------------------|-----|------------------|
| A    | 15896541  | DIPSTICK                           | 1   |                  |
| В    | 15898117  | GUIDE, DIPSTICK                    | 1   |                  |
| С    | 15899040  | BOLT, M08-1.25 X 12 PLATED         | 4   |                  |
| D    | 15898851  | SEAL, WASHER 8S                    | 8   |                  |
| E    | 54757935  | SWITCH, OIL PRESSURE               | 1   |                  |
| F    | 22226351  | ELEMENT ASM., OIL FILTER           | 1   |                  |
| G    | 16539082  | NIPPLE, OIL FILTER / OIL COOLER    | 1   |                  |
| н    | 15898356  | BOLT ASM., JOINT                   | 3   |                  |
| J    | 15898935  | JOINT, BOLT 3                      | 3   |                  |
| K    | 16538951  | ADAPTER, OIL PRESSURE SWITCH       | 1   |                  |
| L    | 15896566  | TUBE ASM., INJECTION PUMP LUBE OIL | 1   |                  |
| М    | 16538985  | SWITCH ASM., OIL PRESSURE          | 1   |                  |
| Ν    | 16539132  | ADAPTER, BLOCK / OIL COOLER INLET  | 1   |                  |